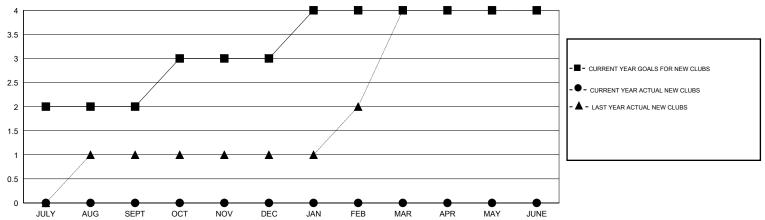

## GOALS AND ACTUAL NEW CLUBS CUMULATIVE

ASSESSMENT DATA

| _    | CURRENT YEAR GOALS FOR NEW |
|------|----------------------------|
| 1EMB | ERS                        |

CURRENT YEAR ACTUAL MEMBERS

- ▲ - LAST YEAR ACTUAL MEMBERS