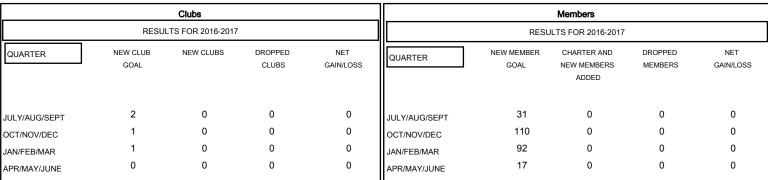

## GOALS AND ACTUAL NEW CLUBS CUMULATIVE

ASSESSMENT DATA

| _    | CURRENT YEAR GOALS FOR NEW |
|------|----------------------------|
| 1EMB | ERS                        |

CURRENT YEAR ACTUAL MEMBERS

- ▲ - LAST YEAR ACTUAL MEMBERS