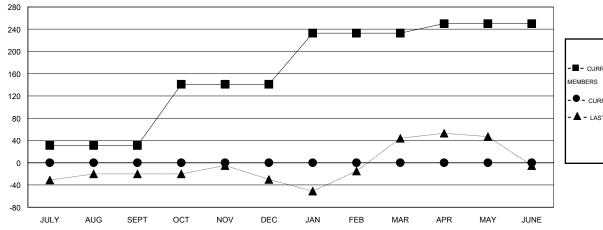

## GOALS AND ACTUAL NEW CLUBS CUMULATIVE

ASSESSMENT DATA

| _    | CURRENT YEAR GOALS FOR NEW |
|------|----------------------------|
| 1EMB | ERS                        |

CURRENT YEAR ACTUAL MEMBERS

- ▲ - LAST YEAR ACTUAL MEMBERS